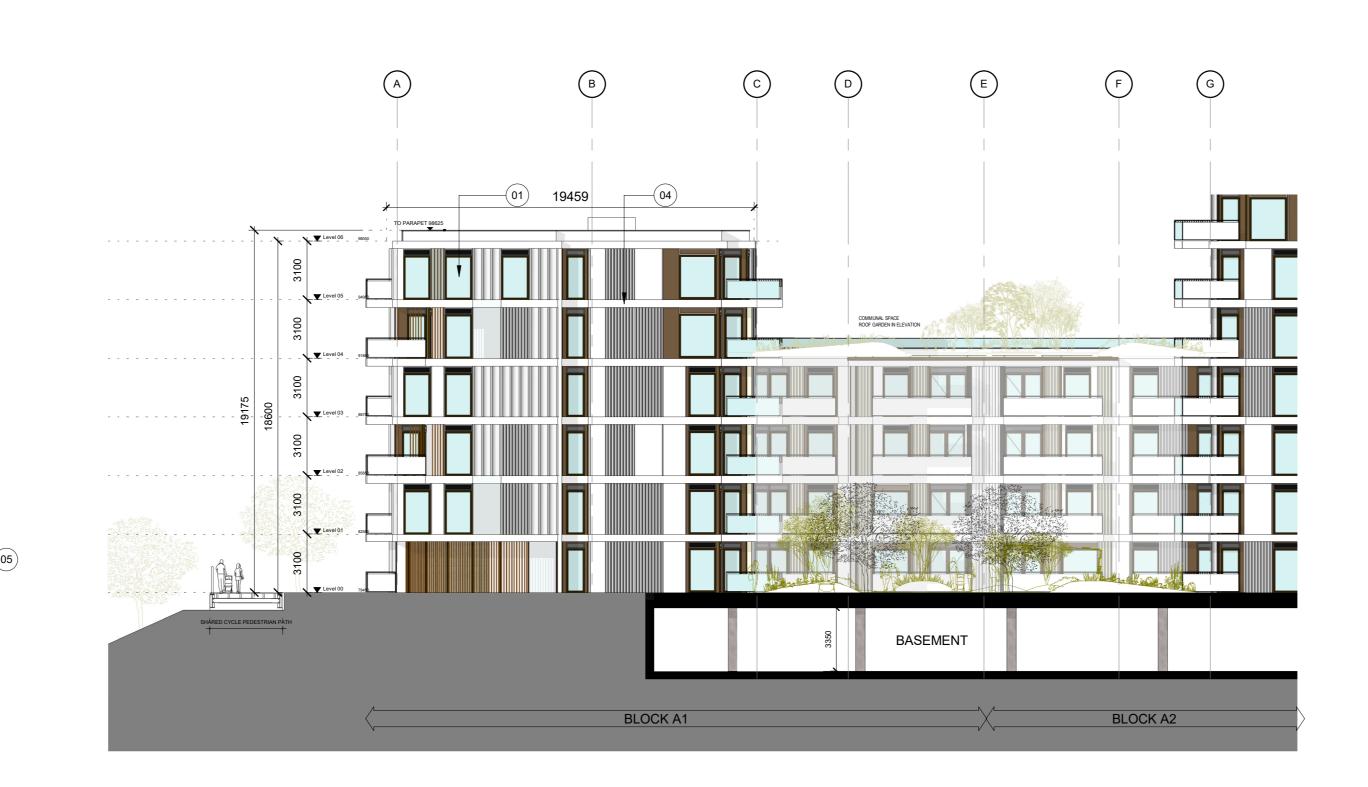

## 1 Block A1 Proposed Elevation 03

4 Block A1 Proposed Elevation 04

6 Block A1 Proposed Section 02

BLOCK A1

Material Legend

01. Modular Window System 02. Matte Ribbed Concrete / Matte Ribbed Render Cladding Panel 03. Glazed Terracotta / Coated Render Cladding

Panel

- 04. Horizontal Emphasis Polished Concrete / Polished Render Cladding Panel 05. Aluminium Louvre System 06. Polished Concrete / Polished Render Cladding
- Panel 07.Glass Balustrade with Aluminum Fascia 08. Aluminium Cladding System Type 1 09.Curtain Walling System 10. Aluminium Cladding System Type 2 11. Insulated Render System 12. Opal Translucent Glazing

- 13. Opal Glass privacy screens to select balconies