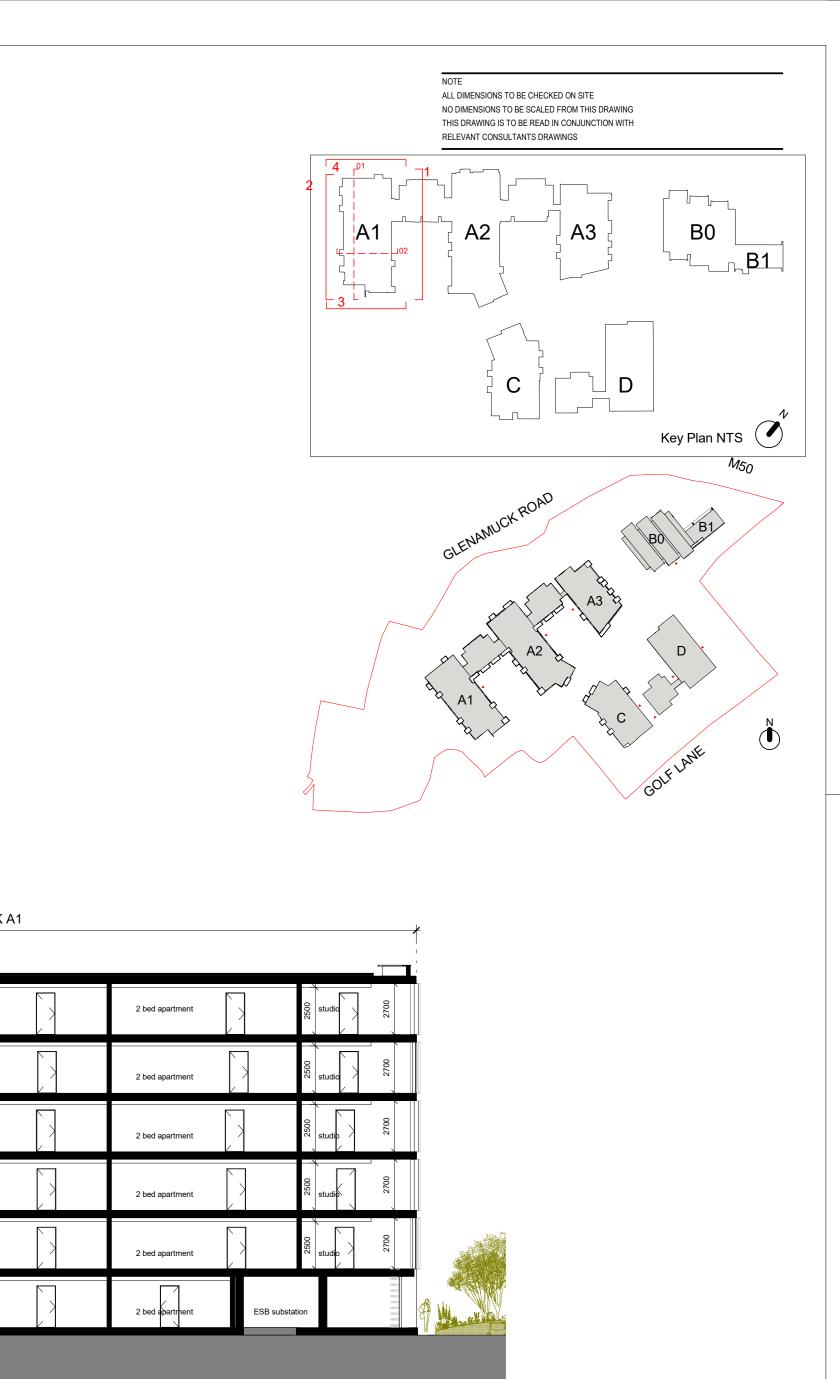

## 1 Block A1 Proposed Elevation 03

4 Block A1 Proposed Elevation 04

6 Block A1 Proposed Section 02

BLOCK A1

Material Legend

01. Modular Window System 02. Matte Ribbed Concrete / Matte Ribbed Render Cladding Panel 03. Glazed Terracotta / Coated Render Cladding

Panel

- 04. Horizontal Emphasis Polished Concrete / Polished Render Cladding Panel 05. Aluminium Louvre System 06. Polished Concrete / Polished Render Cladding
- Panel 07.Glass Balustrade with Aluminum Fascia 08. Aluminium Cladding System Type 1 09.Curtain Walling System 10. Aluminium Cladding System Type 2 11. Insulated Render System 12. Opal Translucent Glazing

- 13. Opal Glass privacy screens to select balconies