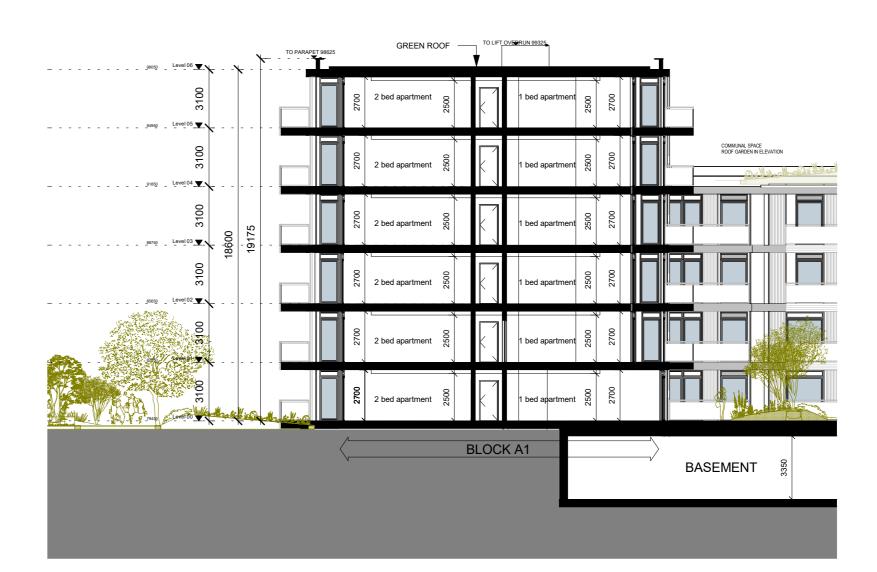

## 1 Block A1 Proposed Elevation 03

4 Block A1 Proposed Elevation 04

6 Block A1 Proposed Section 02

BLOCK A1

Material Legend

01. Modular Window System 02. Matte Ribbed Concrete / Matte Ribbed Render Cladding Panel 03. Glazed Terracotta / Coated Render Cladding

Panel

- 04. Horizontal Emphasis Polished Concrete / Polished Render Cladding Panel 05. Aluminium Louvre System 06. Polished Concrete / Polished Render Cladding
- Panel 07.Glass Balustrade with Aluminum Fascia 08. Aluminium Cladding System Type 1 09.Curtain Walling System 10. Aluminium Cladding System Type 2 11. Insulated Render System 12. Opal Translucent Glazing

- 13. Opal Glass privacy screens to select balconies