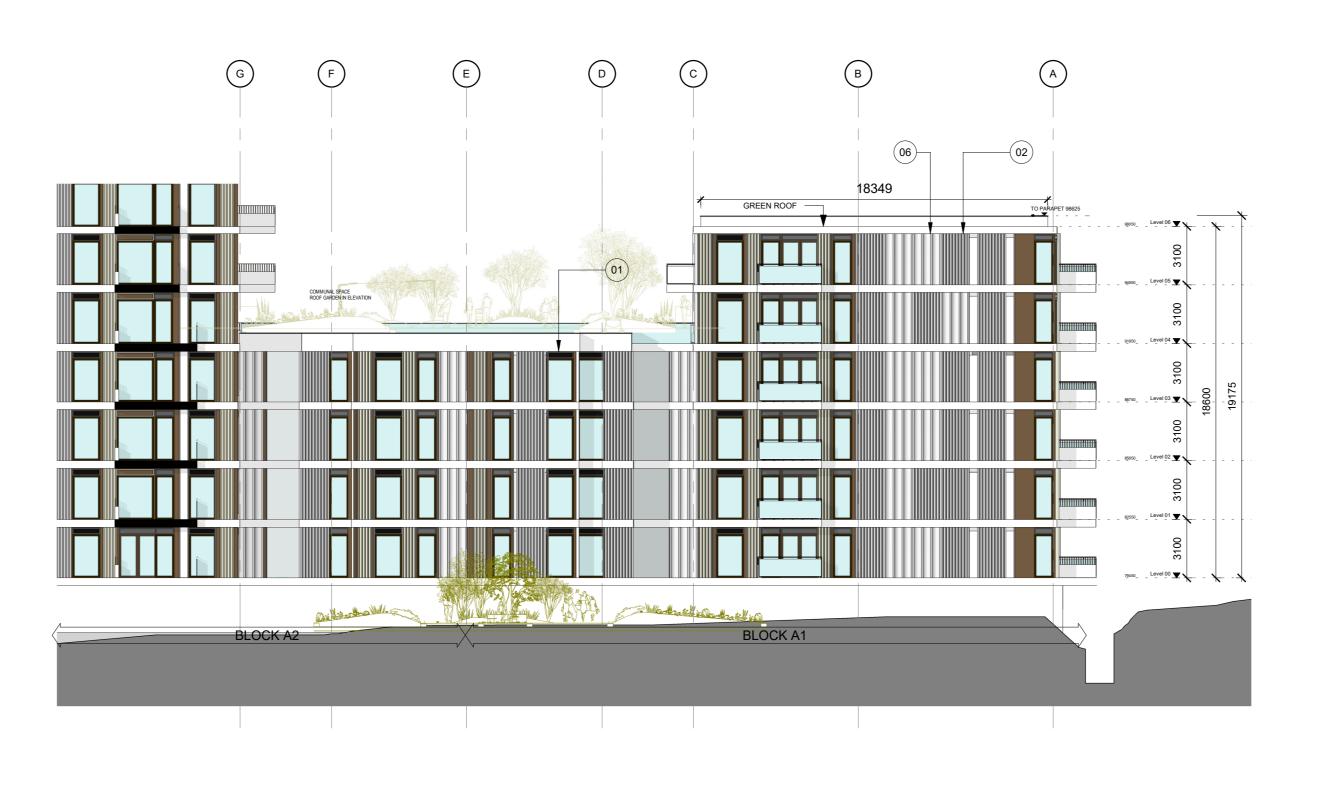

## 1 Block A1 Proposed Elevation 03

4 Block A1 Proposed Elevation 04

6 Block A1 Proposed Section 02

BLOCK A1

Material Legend

01. Modular Window System 02. Matte Ribbed Concrete / Matte Ribbed Render Cladding Panel 03. Glazed Terracotta / Coated Render Cladding

Panel

- 04. Horizontal Emphasis Polished Concrete / Polished Render Cladding Panel 05. Aluminium Louvre System 06. Polished Concrete / Polished Render Cladding
- Panel 07.Glass Balustrade with Aluminum Fascia 08. Aluminium Cladding System Type 1 09.Curtain Walling System 10. Aluminium Cladding System Type 2 11. Insulated Render System 12. Opal Translucent Glazing

- 13. Opal Glass privacy screens to select balconies