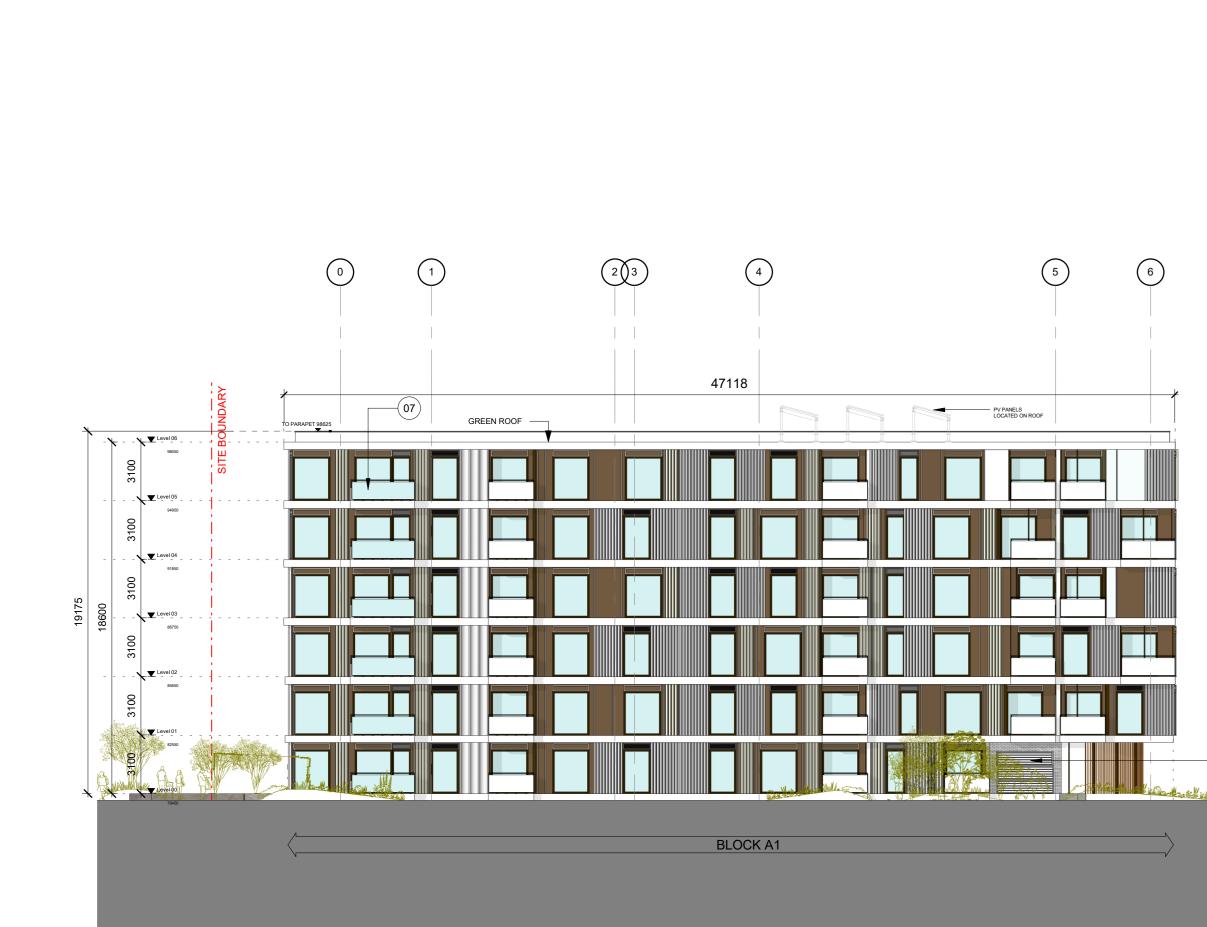

## 1 Block A1 Proposed Elevation 03

4 Block A1 Proposed Elevation 04

6 Block A1 Proposed Section 02

BLOCK A1

Material Legend

01. Modular Window System 02. Matte Ribbed Concrete / Matte Ribbed Render Cladding Panel 03. Glazed Terracotta / Coated Render Cladding

Panel

- 04. Horizontal Emphasis Polished Concrete / Polished Render Cladding Panel 05. Aluminium Louvre System 06. Polished Concrete / Polished Render Cladding
- Panel 07.Glass Balustrade with Aluminum Fascia 08. Aluminium Cladding System Type 1 09.Curtain Walling System 10. Aluminium Cladding System Type 2 11. Insulated Render System 12. Opal Translucent Glazing

- 13. Opal Glass privacy screens to select balconies