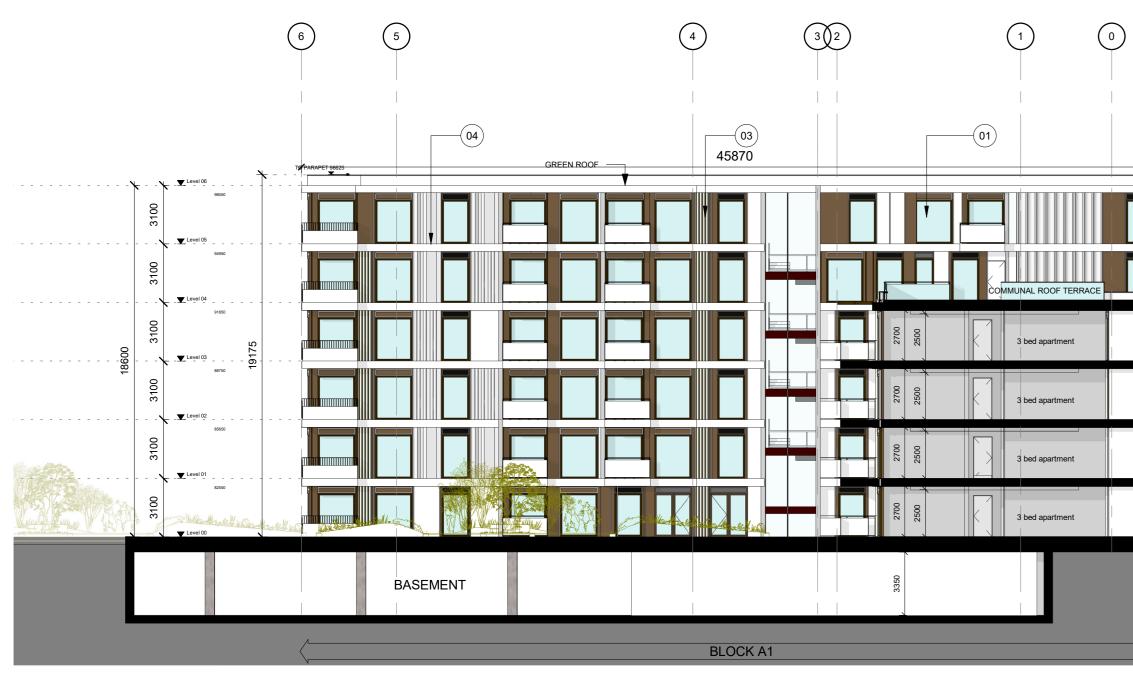

## 1 Block A1 Proposed Elevation 03

4 Block A1 Proposed Elevation 04

6 Block A1 Proposed Section 02

BLOCK A1

Material Legend

01. Modular Window System 02. Matte Ribbed Concrete / Matte Ribbed Render Cladding Panel 03. Glazed Terracotta / Coated Render Cladding

Panel

- 04. Horizontal Emphasis Polished Concrete / Polished Render Cladding Panel 05. Aluminium Louvre System 06. Polished Concrete / Polished Render Cladding
- Panel 07.Glass Balustrade with Aluminum Fascia 08. Aluminium Cladding System Type 1 09.Curtain Walling System 10. Aluminium Cladding System Type 2 11. Insulated Render System 12. Opal Translucent Glazing

- 13. Opal Glass privacy screens to select balconies