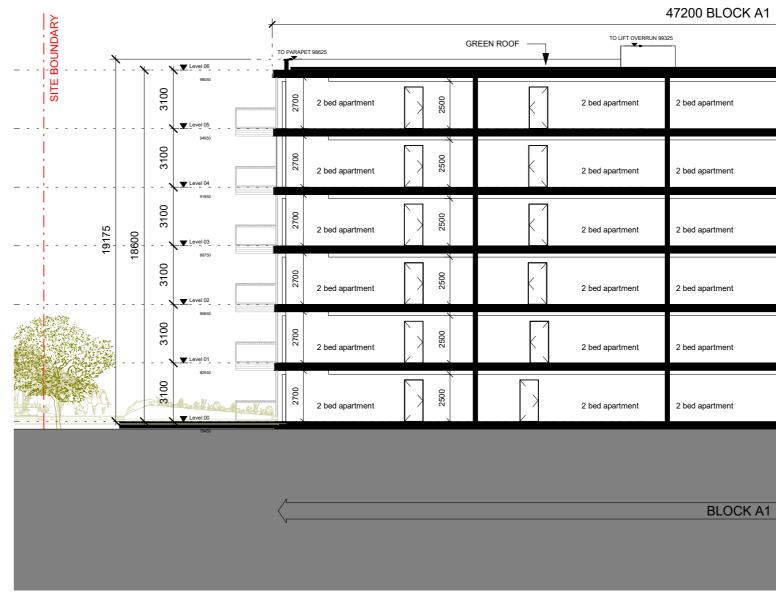

## 1 Block A1 Proposed Elevation 03

4 Block A1 Proposed Elevation 04

6 Block A1 Proposed Section 02

BLOCK A1

Material Legend

01. Modular Window System 02. Matte Ribbed Concrete / Matte Ribbed Render Cladding Panel 03. Glazed Terracotta / Coated Render Cladding

Panel

- 04. Horizontal Emphasis Polished Concrete / Polished Render Cladding Panel 05. Aluminium Louvre System 06. Polished Concrete / Polished Render Cladding
- Panel 07.Glass Balustrade with Aluminum Fascia 08. Aluminium Cladding System Type 1 09.Curtain Walling System 10. Aluminium Cladding System Type 2 11. Insulated Render System 12. Opal Translucent Glazing

- 13. Opal Glass privacy screens to select balconies